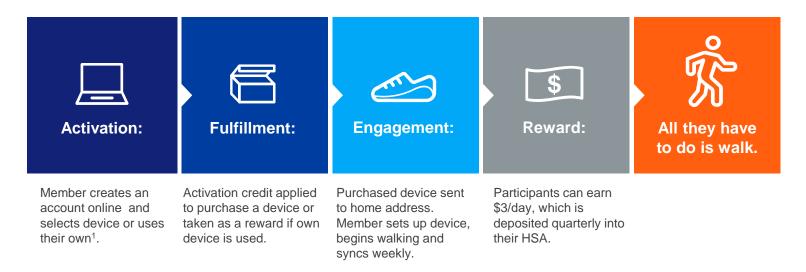

#### How it works.

The goal is to have 60% of your employee population participate in the UnitedHealthcare Motion program. It works.

1. Eligible employees and covered spouses create an account on unitedhealthcaremotion.com and select an activity tracker from the website or they can use a Motion-compatible activity tracker they already own.

# Frequency, Intensity and Tenacity spell success.

| Three ways to earn                 |   |                                                                                               | HSA     |
|------------------------------------|---|-----------------------------------------------------------------------------------------------|---------|
|                                    | F | <b>Frequency.</b><br>500 steps in seven minutes; six times a day,<br>at least one hour apart. | \$1.00  |
|                                    | T | Intensity.<br>3,000 steps in 30 minutes.                                                      | \$1.00  |
|                                    | т | <b>Tenacity.</b><br>10,000+ total daily steps.                                                | \$1.00  |
| Employee and Spouse can each earn: |   |                                                                                               | \$3/day |

Employee and Spouse can each earn:

\$1,095/year