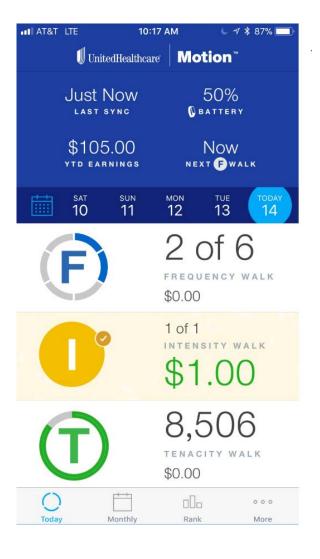

## **Motion App Screen Shots**

| HII AT&T M-Cell 🗢       | 1:57 PM                  | C 🛪 🖇 84% 🔲          |  |  |
|-------------------------|--------------------------|----------------------|--|--|
| UnitedHealthcare Motion |                          |                      |  |  |
| MONTHLY ©2              | minutes ago              | December 🔻           |  |  |
| 220,832<br>steps        | \$38.00<br>dec e arnings | \$51.00<br>Potential |  |  |
| 18 0                    |                          | \$0.00               |  |  |
| 17 0                    |                          | \$0.00               |  |  |
| <b>16 0</b>             |                          | \$0.00               |  |  |
| 15 0                    |                          | \$0.00               |  |  |
| 14 15,151               |                          | ••• \$3.00           |  |  |
| 13 11,957               |                          | ••• \$3.00           |  |  |
| 12 11,974               |                          | ••• \$3.00           |  |  |
| 11) 23,234              |                          | ••• \$3.00           |  |  |
| 10 19,018               |                          | ••• \$3.00           |  |  |
| $\bigcirc$              |                          |                      |  |  |
| Today N                 | lonthly Rani             | k More               |  |  |