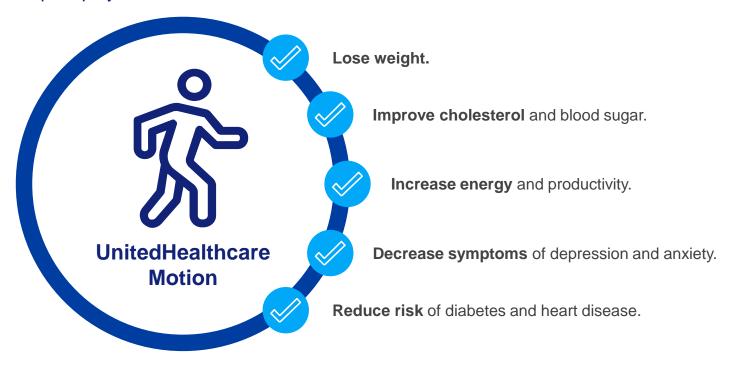

## **UnitedHealthcare Motion is simply effective.**

UnitedHealthcare Motion leverages financial incentives and wearable technology to encourage a healthier lifestyle. This easy-to-implement, easy-to-use walking program can help employees: